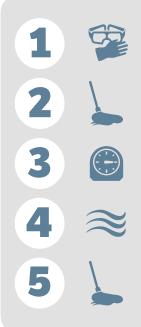

## Directions

Wear safety glasses & gloves Usar gafas de seguridad y guantes

**Apply 3 - 5 coats evenly with clean mop** Aplique uniformemente 3-5 capas con una mopa de limpia

Allow to dry 30 - 45 minutes between coats Deje secar 30-45 minutos entre una capa y otra

**Completely dry before applying next coat** Seque completamente antes de aplicar la capa siguiente

Allow at least 24 hours before use Deje pasar al menos 24 horas antes del uso

For detailed instructions and safety information, please review container label and SDS.